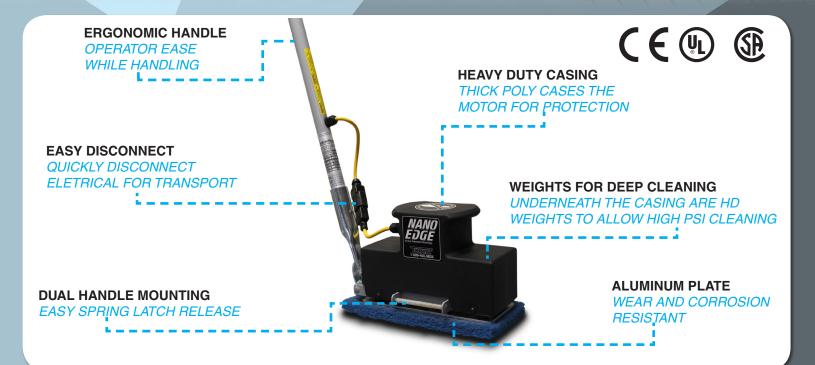

Bringing Small Orbital Cleaning to All Areas. Why Look Anywhere Else?

HANDWADEWTHEUSA

Scan This QR Code With Your Phone For More Information

www.tomcatequip.com 1(800) 450-9824 (+001) 262-681-6470

| BODY CONSTRUCTION / DIMENSIONS             |                                                                   |
|--------------------------------------------|-------------------------------------------------------------------|
| Chassis Construction:                      | 10 Gauge Steel (3.4 mm)                                           |
| Scrub Head Size ( $L \times W \times H$ ): | 9.75" × 4" × 6.25" (24.8 × 10.2 × 15.9 cm)                        |
| Handlebar Size (L $\times$ Diameter):      | 51.25" × 1" (130.2 × 2.5 cm)                                      |
| Weight:                                    | 22 lbs (10 kg)                                                    |
| BRUSH / PAD SYSTEM                         |                                                                   |
| Dimensions:                                | 10.5" × 5.25" <i>(26.7 x 13.3 cm)</i>                             |
| Motor Power:                               | .33 hp (246 watts)                                                |
| Motor Speed:                               | 4,100 rpm                                                         |
| Current Draw:                              | 1.2 amps (@120 VAC / 60 Hz)                                       |
| POWER SYSTEM:                              |                                                                   |
| System Voltage:                            | 120 VAC / 50-60 Hz (240 VAC / 50-60 Hz)                           |
| Cord Length:                               | 30 ft / 18 Gauge (9.1 m / 1.02 mm)                                |
| GENERAL:                                   |                                                                   |
| Cleaning Path:                             | 10.5" (26.7 cm)                                                   |
| Sound Level:                               | Under 57 dBA                                                      |
| Vibration at Base:                         | Avg. 6.5 mm/s², MAX @ 6.8 mm/s² (Avg. 5.8 mm/s², MAX @ 6.0 mm/s²) |
| Vibration at Handle:                       | 2.13 mm/s <sup>2</sup> (Passed <b>C</b> $\in$ Requirements)       |
|                                            |                                                                   |