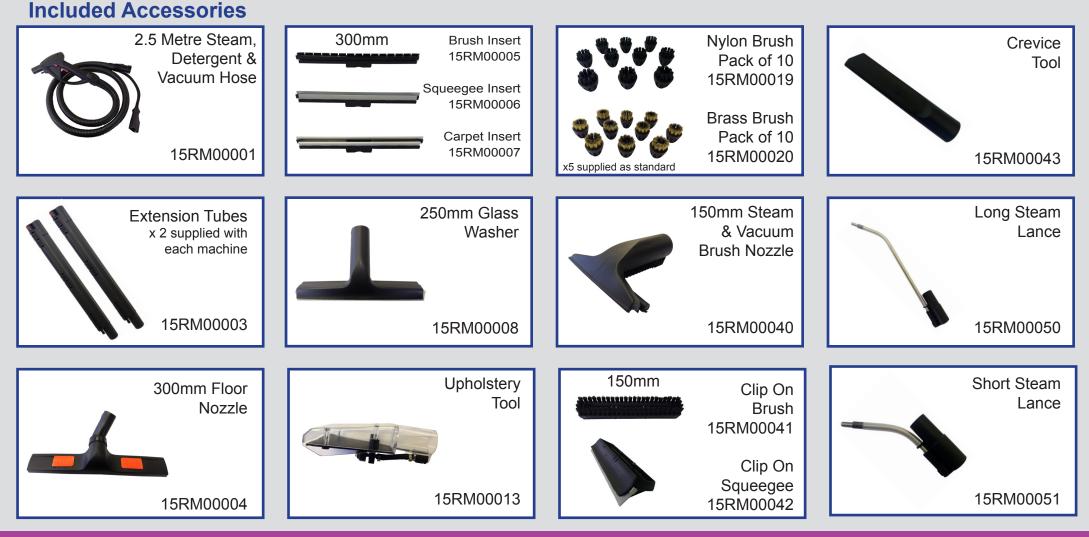

4.5 Bar Pressure

Integral Vacuum System

Full steam & vacuum tool kit as standard