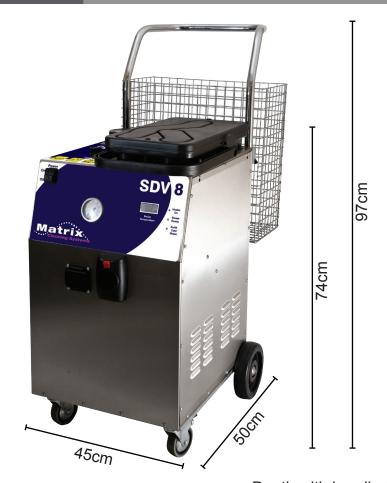

# SDV8

Suitable for Commercial Environments

Where steam, detergent & vacuum is required

Stainless Steel Body, Stainless Steel Boiler

Continuous Fill Boiler allowing refill with no reheat time

8 Bar Pressure

Integral Vacuum System

Detergent delivery system

Steam Regulator to Control the Volume of Steam

Full steam, detergent & vacuum tool kit as standard

Depth with handle & basket: 70cm

# Weight

40 Kilo

Data Sheet

www.matrixcleaningsystems.co.uk