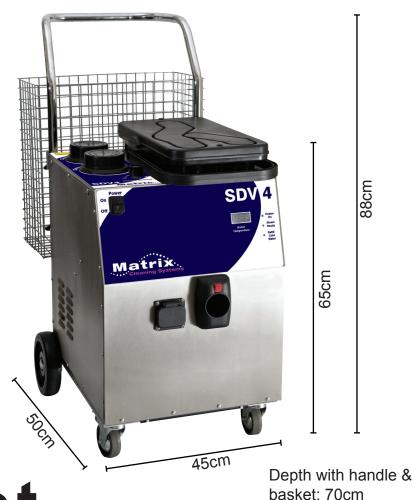

# SDV4

Suitable for Commercial Environments

Where steam, detergent & vacuum is required

Stainless Steel Body, Stainless Steel Boiler

Continuous Fill Boiler allowing refill with no reheat time

4.5 Bar Pressure

Integral Vacuum System

Detergent delivery system

Steam Regulator to Control the Volume of Steam

Full steam, detergent & vacuum tool kit as standard

### Weight

30 Kilo

Data Sheet

www.matrixcleaningsystems.co.uk