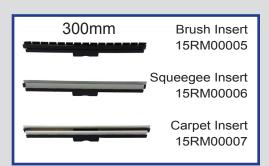

ntrol the Volume of Steam

Full steam, detergent & vacuum tool kit as standard



#### **Functions**

| Steam Pressure (bar) | 4.5 |
|----------------------|-----|
| Vacuum               | Yes |
| Detergent            | Yes |

## **Capacities (Litres)**

| Water Tank     | 2.5 |
|----------------|-----|
| Detergent Tank | 2.5 |
| Boiler         | 1.8 |
| Vacuum Tank    | 12  |

#### **Power**

| Vacuum Motor (W)        | 850  |
|-------------------------|------|
| Supply Voltage (V)      | 240  |
| Boiler (W)              | 1950 |
| Nominal Input Power (W) | 2950 |
| Power Cable Length (M)  | 10   |

#### **Controls**

Main Power Switch
Manual Steam Valve

### Weight

30 Kilo

Data Sheet

www.matrixcleaningsystems.co.uk

# SDV4

# Matrix. Cleaning Systems

#### **Included Accessories**