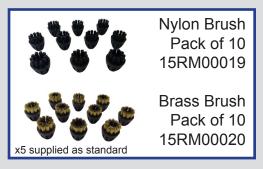

rol the Volume of Steam

Full steam, detergent & vacuum tool kit as standard



#### **Functions**

| Steam Pressure (bar) | 4.5 |
|----------------------|-----|
| Vacuum               | Yes |
| Detergent            | Yes |

## **Capacities (Litres)**

| Water Tank     | 2.5 |
|----------------|-----|
| Detergent Tank | 2.5 |
| Boiler         | 1.8 |
| Vacuum Tank    | 12  |

#### **Power**

| Vacuum Motor (W)        | 850  |
|-------------------------|------|
| Supply Voltage (V)      | 240  |
| Boiler (W)              | 1950 |
| Nominal Input Power (W) | 2950 |
| Power Cable Length (M)  | 10   |

#### **Controls**

Main Power Switch
Manual Steam Valve

### Weight

30 Kilo

Data Sheet

www.matrixcleaningsystems.co.uk

# SDV4

# Matrix. Cleaning Systems

#### **Included Accessories**