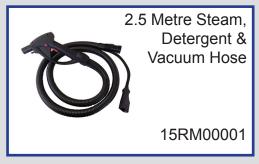

Control the Volume of Steam

Full steam, detergent & vacuum tool kit as standard



#### **Functions**

| Steam Pressure (bar) | 4.5 |
|----------------------|-----|
| Vacuum               | Yes |
| Detergent            | Yes |

## **Capacities (Litres)**

| Water Tank     | 2.5 |
|----------------|-----|
| Detergent Tank | 2.5 |
| Boiler         | 1.8 |
| Vacuum Tank    | 12  |

#### **Power**

| Vacuum Motor (W)        | 850  |
|-------------------------|------|
| Supply Voltage (V)      | 240  |
| Boiler (W)              | 1950 |
| Nominal Input Power (W) | 2950 |
| Power Cable Length (M)  | 10   |

#### **Controls**

Main Power Switch
Manual Steam Valve

### Weight

30 Kilo

Data Sheet

www.matrixcleaningsystems.co.uk

# SDV4

# Matrix. Cleaning Systems

#### **Included Accessories**