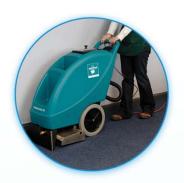

## **Hydromist 35**

Powerful self-contained carpet extractor, that cleans in a single pass and leaves carpets almost dry. Ideal for large area carpet cleaning in hotels, offices, and healthcare environments.