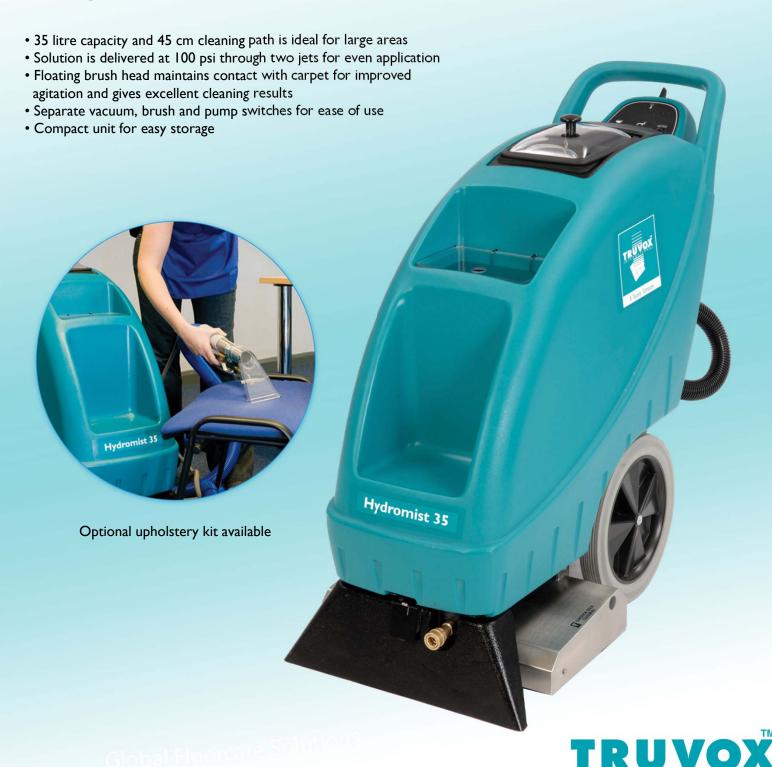

## **Hydromist 35**

Powerful self-contained carpet extractor, that cleans in a single pass and leaves carpets almost dry. Ideal for large area carpet cleaning in hotels, offices, and healthcare environments.

ERNATION

35 litre capacity yet compact and easy to store

45 cm cleaning path

Separate switches

Floating brush head