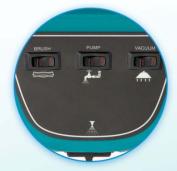

ERNATION

35 litre capacity yet compact and easy to store

45 cm cleaning path

Separate switches

Floating brush head