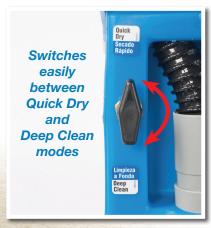

## CLEANS TWICE AS FAST!

Includes the unique QUICKDRY

Wide range of Rug Doctor professional cleaning solutions available

## Ideal for:

- ✓ CARE HOMES 
  ✓ RESTAURANTS 
  ✓ BARS AND CLUBS
- ✓ LEISURE FACILITIES ✓ HOSPITALS ✓ HEALTH CLUBS

One-button operation

Extra large sized solution

and recovery tanks

mean fewer refills

Unique cleaning action - now in half the time!