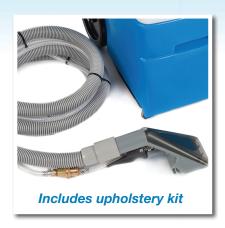

Removes dirt and stains from upholstery

1

PLATINUM

Wide Track machine is only 4"/102mm higher than the MightyPro - making it still easy to store

Larger wheels increase manoeuvrability allowing the Wide Track machine to move smoothly and easily over the carpet

Wider brush and vacuum path provides faster one pass cleaning

| Weight:               | 20kgs           | (44lbs)    |
|-----------------------|-----------------|------------|
| Airflow:              | 3.2cmm          | (113cfm)   |
| Brush Type:           | Vibrating       |            |
| Brush Stroke:         | 3200 per minute |            |
| Brush Width:          | 28.5cms         | (11.25")   |
| Solution Tank:        | 14 litres       | (3.7 gals) |
| Recovery Tank:        | 18.2 litres     | (4.8 gals) |
| Pump Pressure:        | 221kpa          | (32psi)    |
| Water Lift:           | 257cm           | (10.1")    |
| Vac Motor:            | 1.42kws         | (1.9hp)    |
| Solution Recovery:    | 80%             |            |
| Upholstery Attachment | : 3.81m         | (12.6")    |