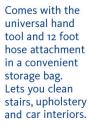

Wider brush and vacuum path provides faster one pass cleaning

| Weight:               | 20kgs           | (44lbs)    |
|-----------------------|-----------------|------------|
| Airflow:              | 3.2cmm          | (113cfm)   |
| Brush Type:           | Vibrating       |            |
| Brush Stroke:         | 3200 per minute |            |
| Brush Width:          | 28.5cms         | (11.25")   |
| Solution Tank:        | 14 litres       | (3.7 gals) |
| Recovery Tank:        | 18.2 litres     | (4.8 gals) |
| Pump Pressure:        | 221kpa          | (32psi)    |
| Water Lift:           | 257cm           | (10.1")    |
| Vac Motor:            | 1.42kws         | (1.9hp)    |
| Solution Recovery:    | 80%             |            |
| Upholstery Attachment | : 3.81m         | (12.6")    |