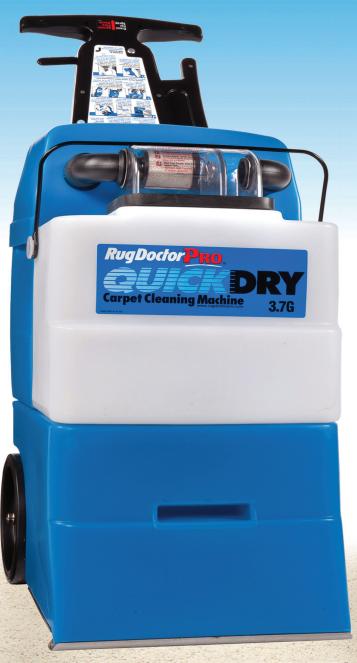

## CLEANS TWICE AS FAST!

Includes the unique QUICKDRY

Wide range of Rug Doctor professional cleaning solutions available

## Ideal for:

- ✓ CARE HOMES 
  ✓ RESTAURANTS 
  ✓ BARS AND CLUBS
- ✓ LEISURE FACILITIES ✓ HOSPITALS ✓ HEALTH CLUBS

One-button operation

Extra large sized solution

and recovery tanks

mean fewer refills

Unique cleaning action - now in half the time!

Wider brush and vacuum path provides faster one pass cleaning

| Weight:               | 20kgs           | (44lbs)    |
|-----------------------|-----------------|------------|
| Airflow:              | 3.2cmm          | (113cfm)   |
| Brush Type:           | Vibrating       |            |
| Brush Stroke:         | 3200 per minute |            |
| Brush Width:          | 28.5cms         | (11.25")   |
| Solution Tank:        | 14 litres       | (3.7 gals) |
| Recovery Tank:        | 18.2 litres     | (4.8 gals) |
| Pump Pressure:        | 221kpa          | (32psi)    |
| Water Lift:           | 257cm           | (10.1")    |
| Vac Motor:            | 1.42kws         | (1.9hp)    |
| Solution Recovery:    | 80%             |            |
| Upholstery Attachment | : 3.81m         | (12.6")    |