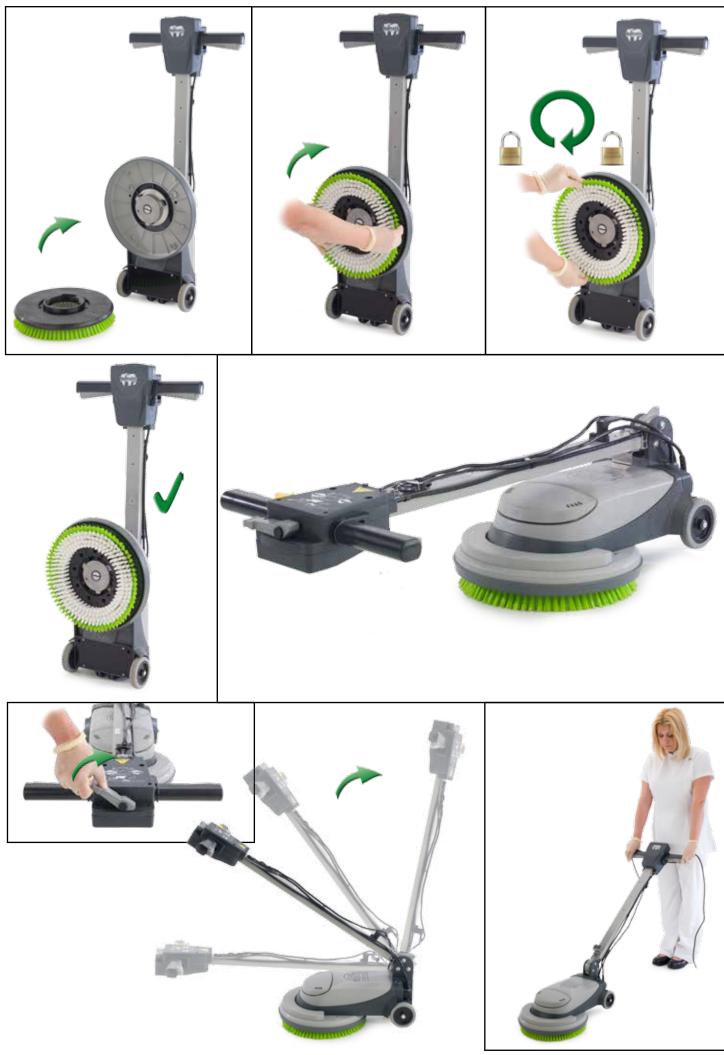

Don't allow the machine to be used by inexperienced or unauthorised operators or without appropriate training. Only use brushed provided with the appliance or those specified in the instruction manual.

The use of other brushes may impair safety.

A full range of brushes and accessories are available for this product.

Only use brushes or pads which are suitable for the correct operation of the machine for the specific task being preformed.

It is essential that this equipment is correct assembled and operated in accordance with current safety regulations. When using the equipment always ensure that all necessary precautions are taken to guarantee the safety of the operator and any other persons who may be affected.