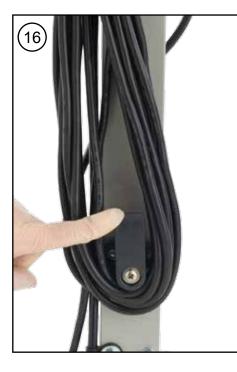

DO Daily examine the mains lead for damage, such as cracking or aging. If damaged is found, replace the lead before further use.

- DO Only replace the mains lead with the correct Numatic approved replacement part.
- DO Ensure that the work area is clear of obstructions and/ or people.
- DO Ensure that the working area is well illuminated.
- DO Pre sweep the area to be cleaned.
- DON'T Use steam cleaners or pressure washers to clean the machine or use in the rain.
- DON'T attempt machine maintenance or cleaning unless the power plug has been removed from the supply outlet.
- DON'T Allow any inexperienced repairs. Contact your nearest service centre.
- DON'T Strain the mains lead or try to unplug by pulling on the mains lead.
- DON'T Leave the brush deck in the lowered position when not in use.
- DON'T Expect the machine to provide trouble free, reliable operation unless maintained correctly.
- DON'T Run the machine over any power cables during operation.
- DON'T Leave your machine standing on brush, pads or drive boards when not in use.