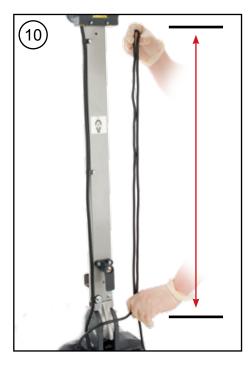

DO Daily examine the mains lead for damage, such as cracking or aging. If damaged is found, replace the lead before further use.

- DO Only replace the mains lead with the correct Numatic approved replacement part.
- DO Ensure that the work area is clear of obstructions and/ or people.
- DO Ensure that the working area is well illuminated.
- DO Pre sweep the area to be cleaned.
- DON'T Use steam cleaners or pressure washers to clean the machine or use in the rain.
- DON'T attempt machine maintenance or cleaning unless the power plug has been removed from the supply outlet.
- DON'T Allow any inexperienced repairs. Contact your nearest service centre.
- DON'T Strain the mains lead or try to unplug by pulling on the mains lead.
- DON'T Leave the brush deck in the lowered position when not in use.
- DON'T Expect the machine to provide trouble free, reliable operation unless maintained correctly.
- DON'T Run the machine over any power cables during operation.
- DON'T Leave your machine standing on brush, pads or drive boards when not in use.