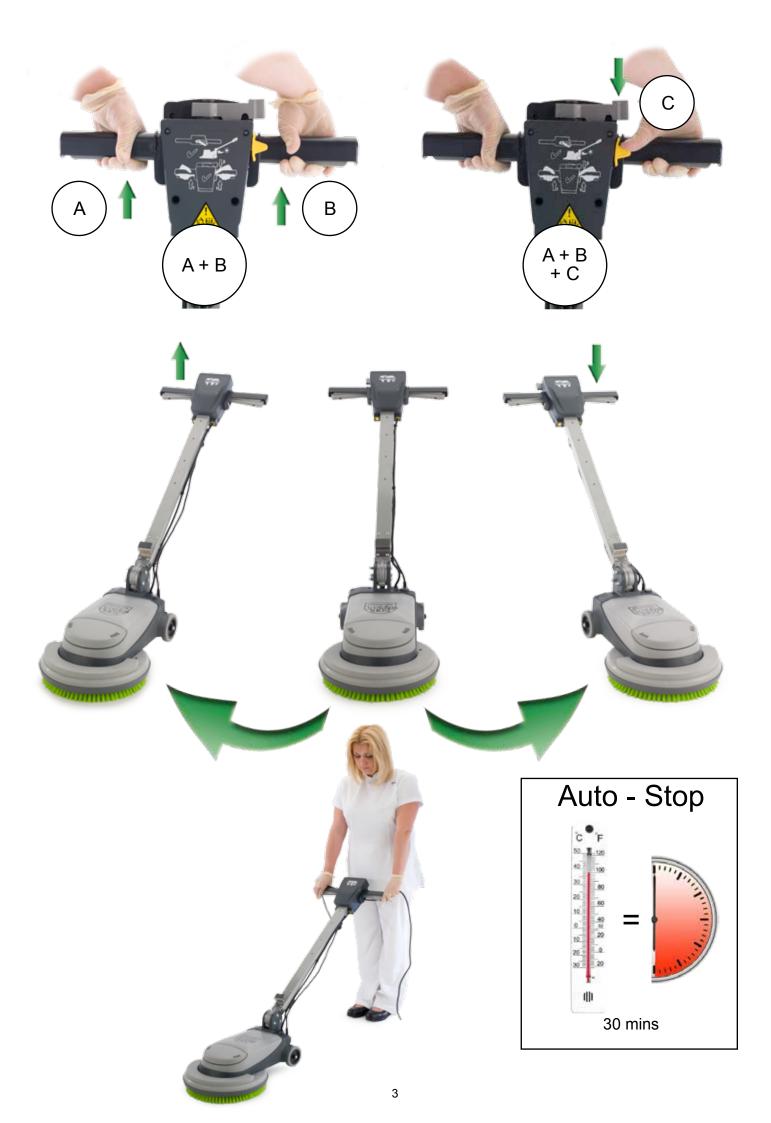

#### WARNING:

Operators shall be adequately instructed on the use of this machine.

This machine shall be disconnected from its power source (Remove plug from socket outlet.) During cleaning or maintenance or in the event of an accident and when replacing parts or converting the machine to another function. This machine is not suitable for picking up hazardous dust.

Do not allow supply cord to come into contact with the rotating brushes or pads

As with all electrical equipment care and attention must be exercised at all times during its use, in addition to ensuring that routine and preventive maintenance is carried out