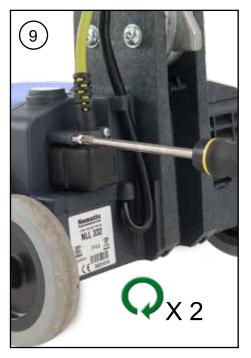

DO Daily examine the mains lead for damage, such as cracking or aging. If damaged is found, replace the lead before further use.

- DO Only replace the mains lead with the correct Numatic approved replacement part.
- DO Ensure that the work area is clear of obstructions and/ or people.
- DO Ensure that the working area is well illuminated.
- DO Pre sweep the area to be cleaned.
- DON'T Use steam cleaners or pressure washers to clean the machine or use in the rain.
- DON'T attempt machine maintenance or cleaning unless the power plug has been removed from the supply outlet.
- DON'T Allow any inexperienced repairs. Contact your nearest service centre.
- DON'T Strain the mains lead or try to unplug by pulling on the mains lead.
- DON'T Leave the brush deck in the lowered position when not in use.
- DON'T Expect the machine to provide trouble free, reliable operation unless maintained correctly.
- DON'T Run the machine over any power cables during operation.
- DON'T Leave your machine standing on brush, pads or drive boards when not in use.