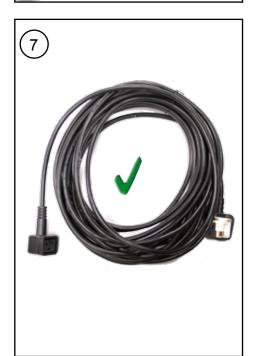

DO Daily examine the mains lead for damage, such as cracking or aging. If damaged is found, replace the lead before further use.

- DO Only replace the mains lead with the correct Numatic approved replacement part.
- DO Ensure that the work area is clear of obstructions and/ or people.
- DO Ensure that the working area is well illuminated.
- DO Pre sweep the area to be cleaned.
- DON'T Use steam cleaners or pressure washers to clean the machine or use in the rain.
- DON'T attempt machine maintenance or cleaning unless the power plug has been removed from the supply outlet.
- DON'T Allow any inexperienced repairs. Contact your nearest service centre.
- DON'T Strain the mains lead or try to unplug by pulling on the mains lead.
- DON'T Leave the brush deck in the lowered position when not in use.
- DON'T Expect the machine to provide trouble free, reliable operation unless maintained correctly.
- DON'T Run the machine over any power cables during operation.
- DON'T Leave your machine standing on brush, pads or drive boards when not in use.