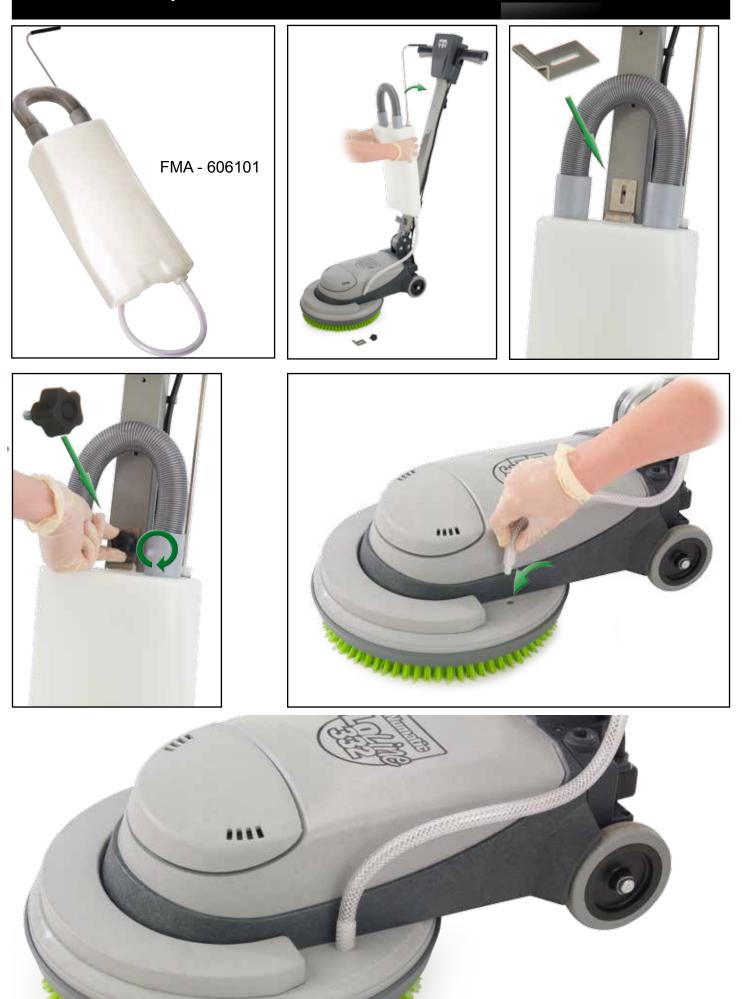

## **Owner Instructions**

**∭** 

Original Instructions Warning! Read instructions before using the machine









































## Optional extra (FMA - 606101) NLL Solution Tank





# Dimensions





Floor Machine, accessories and packaging should be sorted for environmentally - friendly recycling

#### Only for EU countries:

Do not dispose of Floor Machine into household waste! According to the European Directive 2002/96/EC on Waste Electrical and Electronic Equipment and its incorporation into national law. Floor Machine that are no longer suitable for use must be separately collected and sent for recovery in an environmentally - friendly manner.

#### PPE

(personal protective equipment) that may be required for certain operations.





















Protective Clothing



Caution Floorsign

Ear Protection

NOTE:

### esessment shoul

A risk assessment should be conducted to decide what PPE should be worn.





ORIGINAL INSTRUCTIONS READ MANUAL BEFORE USE

#