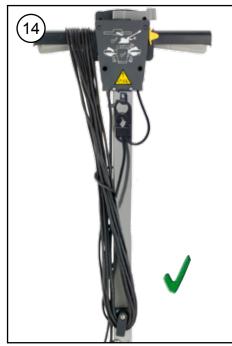

Don't allow the machine to be used by inexperienced or unauthorised operators or without appropriate training. Only use brushed provided with the appliance or those specified in the instruction manual.