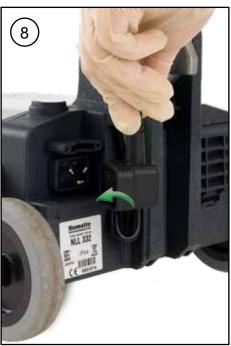

DO Daily examine the mains lead for damage, such as cracking or aging. If damaged is found, replace the lead before further use.

- DO Only replace the mains lead with the correct Numatic approved replacement part.
- DO Ensure that the work area is clear of obstructions and/ or people.
- DO Ensure that the working area is well illuminated.
- DO Pre sweep the area to be cleaned.
- DON'T Use steam cleaners or pressure washers to clean the machine or use in the rain.
- DON'T attempt machine maintenance or cleaning unless the power plug has been removed from the supply outlet.
- DON'T Allow any inexperienced repairs. Contact your nearest service centre.
- DON'T Strain the mains lead or try to unplug by pulling on the mains lead.
- DON'T Leave the brush deck in the lowered position when not in use.
- DON'T Expect the machine to provide trouble free, reliable operation unless maintained correctly.
- DON'T Run the machine over any power cables during operation.
- DON'T Leave your machine standing on brush, pads or drive boards when not in use.