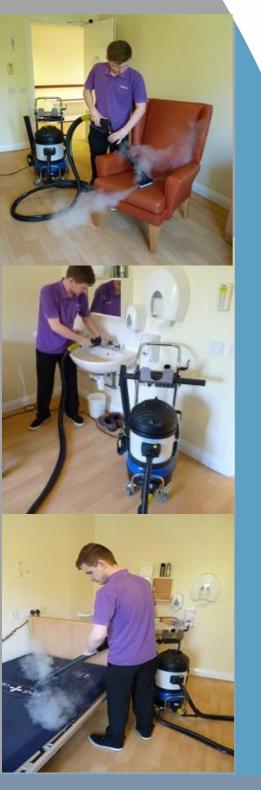

## Jet Vac Alpha

Powerful Steam Cleaner Robust Build Quality Continuous Flow Vacuumated Pick-Up Comprehensive Tool Kit Low Water Usage Steams & Sanitizes Easy to Operate

| Specifications  |         |           |          |              |          |
|-----------------|---------|-----------|----------|--------------|----------|
| Continuous Flow | yes     | Tank Cap. | 2.5L     | Power Supply | 220/240v |
| Pressure        | 6bar    | Мор       | Optional | Boiler Power | 2.4kw    |
| Steam Volume    | 62g/min | Weight    | 30kg     | Cable Length | 5M       |
| Steam Temp.     | 160c    | Voltage   | 50/60Hz  |              |          |