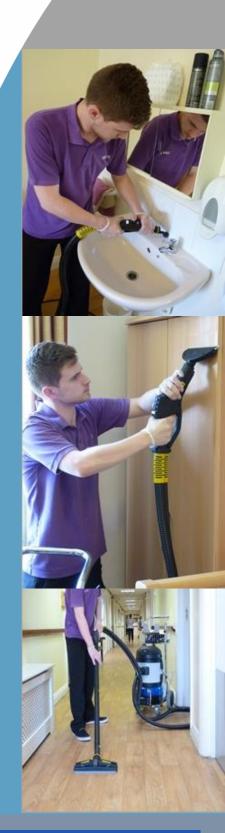

## Jet Vac Alpha

Powerful Steam Cleaner Robust Build Quality Continuous Flow Vacuumated Pick-Up Comprehensive Tool Kit Low Water Usage Steams & Sanitizes Easy to Operate

| Specifications  |         |           |          |              |          |
|-----------------|---------|-----------|----------|--------------|----------|
| Continuous Flow | yes     | Tank Cap. | 2.5L     | Power Supply | 220/240v |
| Pressure        | 6bar    | Мор       | Optional | Boiler Power | 2.4kw    |
| Steam Volume    | 62g/min | Weight    | 30kg     | Cable Length | 5M       |
| Steam Temp.     | 160c    | Voltage   | 50/60Hz  |              |          |