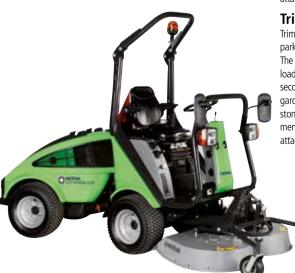

# Gain maximum flexibility and access in all tasks

The City Ranger 2250 can be fully fitted with a complete suction sweeper unit offering professional performance, flexibility and accessability to narrow spaces in all tasks. Our attachment programme for vac and sweep tasks consist of:

Suction Sweeper Unit - 2, 3 or 4 brushes • Remote Vacuum Hose • High-Pressure Cleaner • Weed Brush

The Suction Sweeper is one of the most indispensable attachments designed for the City Ranger 2250. The utility machine owes its all-year-round capability to this attachment. In spring the operator can clean grit and grime, left over from the winter, from streets and paths. In the autumn it takes care of the wind-blown leaves and dirt. In summer it keeps the outdoor areas free of cans, paper, litter etc.

High suction power performance is combined with PM10 certification, low emmission and noice-levels and an environmental approval in all of EU. You achieve state-of-the-art power and friendliness in a utility machine ensuring perfect cleaning results. The Suction Sweeper is effective everywhere — on paths and pavements, verges, driveways, outdoor and indoor parking areas, etc. straight into any nook or cranny. The Suction Sweeper unit has two, three or four brushes, each with its own water sprayer, a remote vacuum hose with nozzle, a water tank and a hopper for the collected rubbish. The equipment units are designed to work perfectly together.