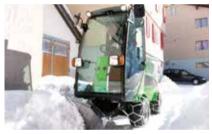

Snow Sweeper • Dozer blade • Snow V-Blade • Snow Blower • Salt and Sand Spreader.

When you change attachments, the hydraulic hoses are connected at the turn of a handle! Maintain all the benefits of the machine performance when operating the tailor made attachments. When heavy and icy snow covers the ground, you need the Snow V-Blade close at hand. It uses the tip of the 'V' to cut through heavy and encrusted snow, separating and pushing it to both sides. Even large amounts of snow are removed with ease.

The Dozer Blade is attached onto the front of the utility machine and can work in tandem with the Salt and Sand Spreader attached onto the back. Two jobs done at once. Twice as effective. It operates on streets, paths, pavements, parking areas, etc. The Salt and Sand Spreader is funnel-shaped — so the salt, sand or gravel is pressed down under its own weight. Even wet material flows freely. The clearing width of the Salt and Sand Spreader can be increased, up to five metres if needed — highly effective when working on frozen areas and parking areas. On/off cabin control allows the operator to take a break without leaving the cab. And from the comfortable cabin seat in the City Ranger, the operator has excellent visibility - to survey and handle all the challenges of the winter season efficiently.