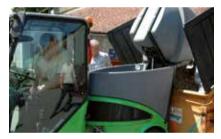

# Gain maximum flexibility and access in all tasks

The City Ranger 2250 can be fully fitted with a complete suction sweeper unit offering professional performance, flexibility and accessability to narrow spaces in all tasks. Our attachment programme for vac and sweep tasks consist of:

Suction Sweeper Unit - 2, 3 or 4 brushes • Remote Vacuum Hose • High-Pressure Cleaner • Weed Brush

The Suction Sweeper is one of the most indispensable attachments designed for the City Ranger 2250. The utility machine owes its all-year-round capability to this attachment. In spring the operator can clean grit and grime, left over from the winter, from streets and paths. In the autumn it takes care of the wind-blown leaves and dirt. In summer it keeps the outdoor areas free of cans, paper, litter etc.