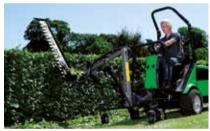

The articulated Ranger offers maximum manoeuvrability and the compact design allows access to narrow paths. The green City Ranger programme for the 2250 offers: Mulch Mower and Rotary Mower 1200 and 1600 • Grass Collector • Lawn Edger • Flail Mower/Verticutter • Hedge Trimmer • Tipping Shovel • Tipper Trailer All our attachments are tailored to match the City Ranger 2250 perfectly, ensuring that you maintain all the benefits of the machine performance and balance.

Trim the hedges and cut the edges with our professional attachments and make your park and green areas look good and attractive to enter for the public or customers. The Tipping Shovel is an ergonomic attachment, taking care of heavy lifting and loads. The steel shovel is strong and robust, with a lifting capacity of 125 kg and second to none when it comes to shovelling snow, etc. An ideal attachment for gardeners and park keepers who typically work with sand, gravel, compost and stone - and combined with the tipper trailer - the transport is in place. All our attachments allow you to get the job done rapidly with a perfect working result. The green attachment programme offers highly diversified operation, at a low investment.