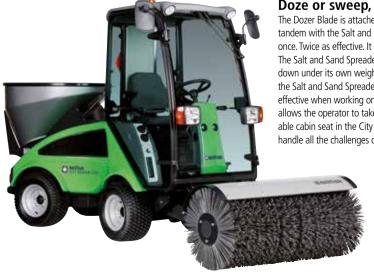

#### Enter the winter time - with an ease of mind

Let just the winter bring on snow and icy surfaces - your City Ranger handles all the challenges. The attachment programme for winter assignments covers:

Snow Sweeper • Dozer blade • Snow V-Blade • Snow Blower • Salt and Sand Spreader.

When you change attachments, the hydraulic hoses are connected at the turn of a handle! Maintain all the benefits of the machine performance when operating the tailor made attachments. When heavy and icy snow covers the ground, you need the Snow V-Blade close at hand. It uses the tip of the 'V' to cut through heavy and encrusted snow, separating and pushing it to both sides. Even large amounts of snow are removed with ease.

The Dozer Blade is attached onto the front of the utility machine and can work in tandem with the Salt and Sand Spreader attached onto the back. Two jobs done at once. Twice as effective. It operates on streets, paths, pavements, parking areas, etc. The Salt and Sand Spreader is funnel-shaped — so the salt, sand or gravel is pressed down under its own weight. Even wet material flows freely. The clearing width of the Salt and Sand Spreader can be increased, up to five metres if needed — highly effective when working on frozen areas and parking areas. On/off cabin control allows the operator to take a break without leaving the cab. And from the comfortable cabin seat in the City Ranger, the operator has excellent visibility - to survey and handle all the challenges of the winter season efficiently.