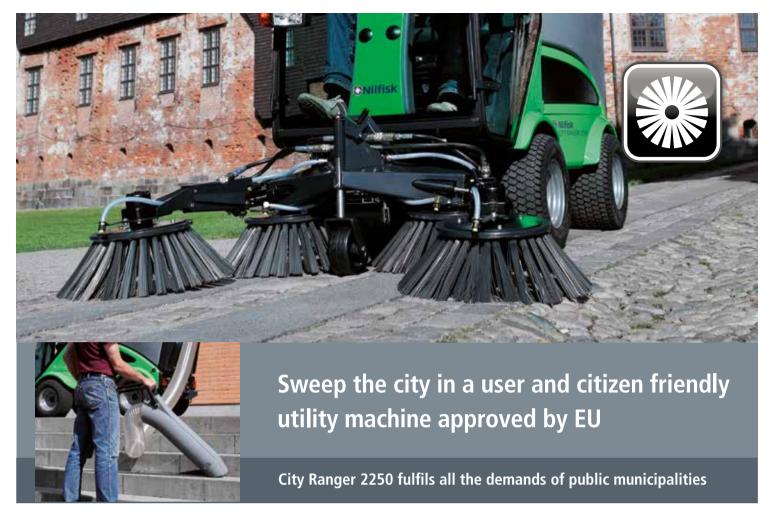

# Gain maximum flexibility and access in all tasks

The City Ranger 2250 can be fully fitted with a complete suction sweeper unit offering professional performance, flexibility and accessability to narrow spaces in all tasks. Our attachment programme for vac and sweep tasks consist of:

Suction Sweeper Unit - 2, 3 or 4 brushes • Remote Vacuum Hose • High-Pressure Cleaner • Weed Brush

The Suction Sweeper is one of the most indispensable attachments designed for the City Ranger 2250. The utility machine owes its all-year-round capability to this attachment. In spring the operator can clean grit and grime, left over from the winter, from streets and paths. In the autumn it takes care of the wind-blown leaves and dirt. In summer it keeps the outdoor areas free of cans, paper, litter etc.

High suction power performance is combined with PM10 certification, low emmission and noice-levels and an environmental approval in all of EU. You achieve state-of-the-art power and friendliness in a utility machine ensuring perfect cleaning results. The Suction Sweeper is effective everywhere — on paths and pavements, verges, driveways, outdoor and indoor parking areas, etc. straight into any nook or cranny. The Suction Sweeper unit has two, three or four brushes, each with its own water sprayer, a remote vacuum hose with nozzle, a water tank and a hopper for the collected rubbish. The equipment units are designed to work perfectly together.