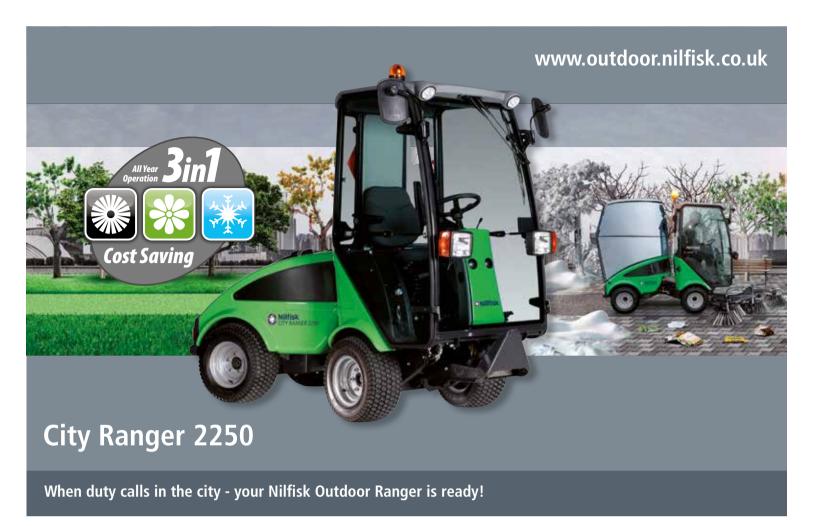

#### Attachment programme for winter:

- Snow Sweeper Dozer blade Snow V-Blade Snow Blower Salt and Sand Spreader

Power and versatility for city cleaning!
Nilfisk Outdoor Division presents the 4 cylinder
City Ranger 2250 with significantly reduced cabin noise and attractive ECO mode. Small in size – but so big in performance! Strong 35 HP engine with 4 wheel drive handles all Green, White and Black assignments of city cleaning. A complete range of tailor-made quality attachments ensures perfect results. Get maximum versatility and efficiency - by the world's fastest shift between attachments, articulated manoeuvrability, easy handling and operation with maximum operator comfort. A high-end solution for outdoor upkeep - designed, built and assembled, distributed and serviced by the Nilfisk Outdoor Organization who all are - Rangers at heart!

## 35 HP & 4 wheel drive

The 4 WD and 35 HP offer optimum grib and a power surplus for superior handling of heavy assignments like suction/sweep, weed control, grass collection and the air con performance.

# Quick shift in 1 minute

Your City Ranger has the world's fastest shift between attachments - performed in just a simple "click" of the Quick shift - where no mistakes are possible. Get ready for new tasks in no time!

#### Easy and simple handling

The Ranger is designed for easy operation with a minimal use of electronics. The operator uses a joy stick to handle the Ranger - which requires no special skills.

- Articulated highly manouevrable and good overview
- Flexibility solves tasks faster
- Compact operates in narrow spaces