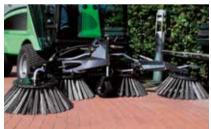

Suction Sweeper Unit - 2, 3 or 4 brushes • Remote Vacuum Hose • High-Pressure Cleaner • Weed Brush

The Suction Sweeper is one of the most indispensable attachments designed for the City Ranger 2250. The utility machine owes its all-year-round capability to this attachment. In spring the operator can clean grit and grime, left over from the winter, from streets and paths. In the autumn it takes care of the wind-blown leaves and dirt. In summer it keeps the outdoor areas free of cans, paper, litter etc.

High suction power performance is combined with PM10 certification, low emmission and noice-levels and an environmental approval in all of EU. You achieve state-of-the-art power and friendliness in a utility machine ensuring perfect cleaning results. The Suction Sweeper is effective everywhere — on paths and pavements, verges, driveways, outdoor and indoor parking areas, etc. straight into any nook or cranny. The Suction Sweeper unit has two, three or four brushes, each with its own water sprayer, a remote vacuum hose with nozzle, a water tank and a hopper for the collected rubbish. The equipment units are designed to work perfectly together.

Each brush has its own water sprayer. The water container (100 I) is connected to the hopper, which is equipped with a unique self-cleaning rotary filter system. The filter binds dust to the water, preventing it from blowing out of the sides of the hopper. Fitting and removing of the suction sweeper unit is quick and easy with the special designed roller stand. The five metre long remote vacuum hose is always ready to vacuum. When not in use, it is discreetly fitted on top of the container. The Weed Brush is the perfect, most-effective eco-friendly tool for keeping outdoor areas weedfree, i.e. specialised in pavements, paths, flagstones, asphalt, etc. - without the use of pesticides. Let the City Ranger sweep the weeds of your city - and nothing is left behind. You will be amazed of its capacity!