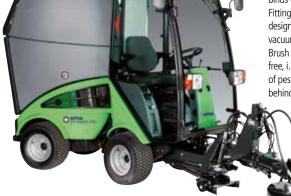

# Gain maximum flexibility and access in all tasks

The City Ranger 2250 can be fully fitted with a complete suction sweeper unit offering professional performance, flexibility and accessability to narrow spaces in all tasks. Our attachment programme for vac and sweep tasks consist of:

Get professional capacity with your City Ranger 2250