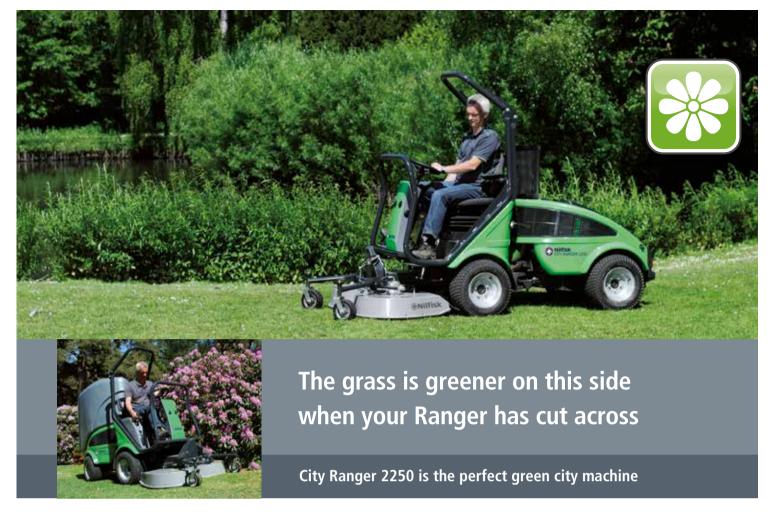

# For the city centre, verges, roundabouts, parks etc.

The strong City Ranger is ready to solve all your versatile green assignments. With 35 HP and 4 wheel drive at hand, the job is done in no time. The utility machine has the worlds' fastest change between attachments - less than 1 minute.

The articulated Ranger offers maximum manoeuvrability and the compact design allows access to narrow paths. The green City Ranger programme for the 2250 offers: Mulch Mower and Rotary Mower 1200 and 1600 • Grass Collector • Lawn Edger • Flail Mower/Verticutter • Hedge Trimmer • Tipping Shovel • Tipper Trailer All our attachments are tailored to match the City Ranger 2250 perfectly, ensuring that you maintain all the benefits of the machine performance and balance.

No time is wasted cutting the grass with your City Ranger 2250