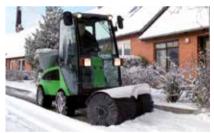

#### Attachment programme for winter:

- Snow Sweeper Dozer blade Snow V-Blade Snow Blower Salt and Sand Spreader

Power and versatility for city cleaning!
Nilfisk Outdoor Division presents the 4 cylinder
City Ranger 2250 with significantly reduced cabin noise and attractive ECO mode. Small in size – but so big in performance! Strong 35 HP engine with 4 wheel drive handles all Green, White and Black assignments of city cleaning. A complete range of tailor-made quality attachments ensures perfect results. Get maximum versatility and efficiency - by the world's fastest shift between attachments, articulated manoeuvrability, easy handling and operation with maximum operator comfort. A high-end solution for outdoor upkeep - designed, built and assembled, distributed and serviced by the Nilfisk Outdoor Organization who all are - Rangers at heart!

Sweep the winter away with your City Ranger 2250

Efficient and professional assembly at Nilfisk Outdoor