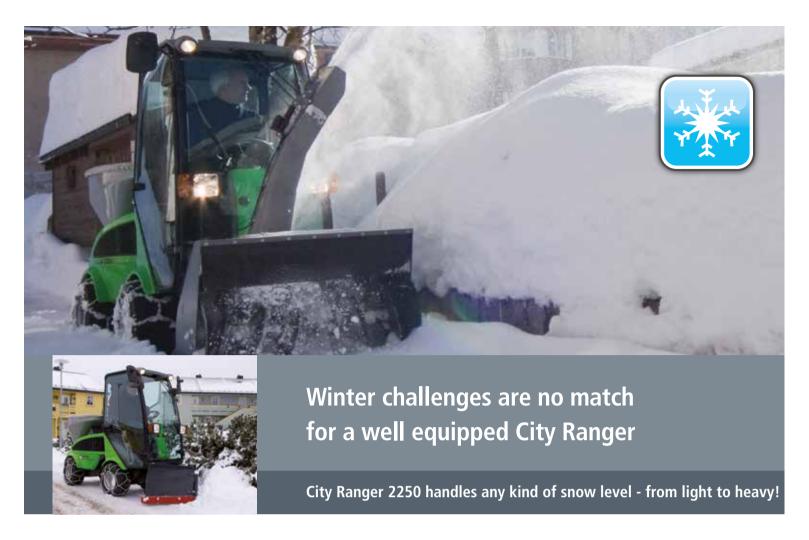

#### Enter the winter time - with an ease of mind

Let just the winter bring on snow and icy surfaces - your City Ranger handles all the challenges. The attachment programme for winter assignments covers:

Snow Sweeper • Dozer blade • Snow V-Blade • Snow Blower • Salt and Sand Spreader.

When you change attachments, the hydraulic hoses are connected at the turn of a handle! Maintain all the benefits of the machine performance when operating the tailor made attachments. When heavy and icy snow covers the ground, you need the Snow V-Blade close at hand. It uses the tip of the 'V' to cut through heavy and encrusted snow, separating and pushing it to both sides. Even large amounts of snow are removed with ease.

The demands caused by severe weather conditions are reflected in the quality of Nilfisk Outdoor attachments for white operations. All attachments are designed to supply efficient and dedicated performance. The Snow Sweeper is perfect when used with the first snow fall of winter. It will completely remove snow to a depth of 15 cm — even when the terrain is uneven, keeping paths clear and dry. The Snow Blower gives extra power for clearing snow. Combine this with the already powerful City Ranger 2250 and clear snow up to a metre high. It is specially-built to deal with heavy work and well-suited to more demanding sites such as ski resorts.