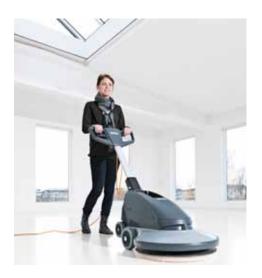

## EASE OF USE AND RELIABILITY AT COMPETITIVE PRICE

The Nilfisk BU500 burnisher is a handy and easy to use floor polishing machine ideally suited for daytime cleaning in hospitals, institutions, hotels, retail stores and for contract cleaning companies. With a folding handle it is easy to transport and can be in operation within a few seconds.

Furthermore, it is suitable for marble maintenance.

The 15 metre cable and practical cable holder make it easy to get started and the adjustable handle, big wheels and low noise level add to the ergonomics, easy handling, operating and transport of the burnisher.