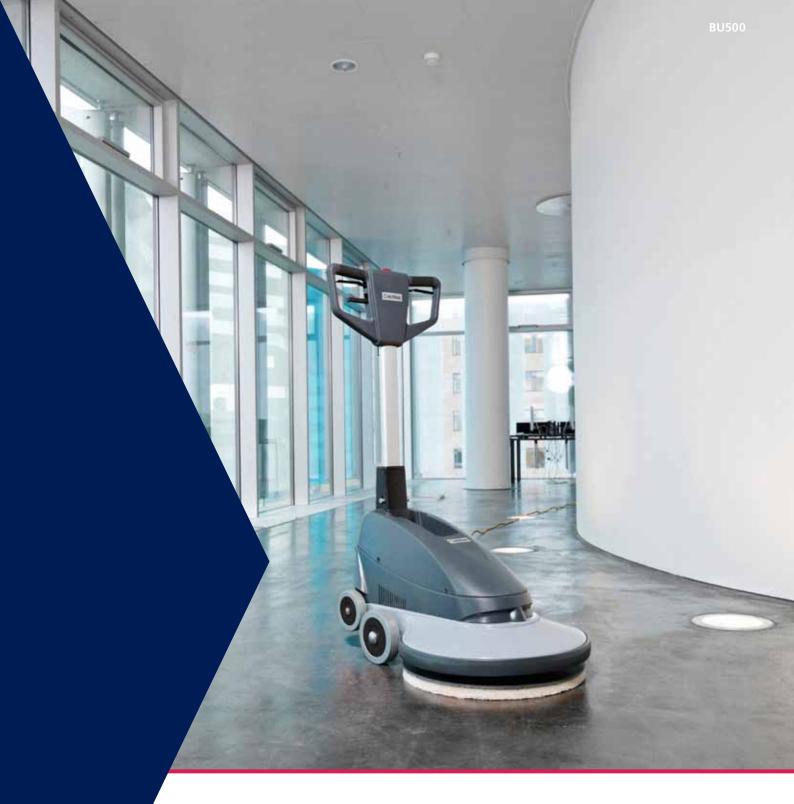

## EASE OF USE AND RELIABILITY AT COMPETITIVE PRICE

The Nilfisk BU500 burnisher is a handy and easy to use floor polishing machine ideally suited for daytime cleaning in hospitals, institutions, hotels, retail stores and for contract cleaning companies. With a folding handle it is easy to transport and can be in operation within a few seconds.

Furthermore, it is suitable for marble maintenance.

The 15 metre cable and practical cable holder make it easy to get started and the adjustable handle, big wheels and low noise level add to the ergonomics, easy handling, operating and transport of the burnisher.

The modern design emphasizes the robustness, durability and easy cleaning of a machine that is complete and worry free.

- · Price competitive: extremely competitive on prices against major competitors
- · Correct performance: same performance as Nilfisk SDM series in terms of power, sound pressure, balance
- · Improved features: cable hook, plug holder, big wheels, safety, easy cable replacement, ergonomic handle