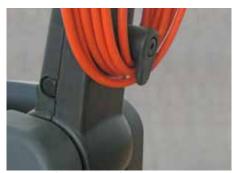

Furthermore, it is suitable for marble maintenance.

The 15 metre cable and practical cable holder make it easy to get started and the adjustable handle, big wheels and low noise level add to the ergonomics, easy handling, operating and transport of the burnisher.

Specifications and details are subject to change without prior notice.

Compact design and foldable handle, the BU500 is easy to store, even when space is limited

Cable hook for greater comfort

Ergonomic handle, with smooth round edges, easier operation and less fatigue